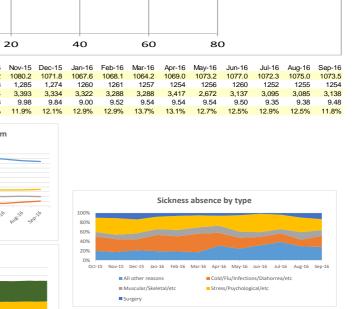

## Budget forecast

| FINANCE |                                                                                                                                                                                                                                                                                                                                                                                                                                                                                                                                                                                                                                                                                                                                                                                                                                                                                                                                                                                                                                                                                                                                                                                                                                                                                                                                                                                                                                                                                                                                                                                                    | Net Budget | September Variance  | May Variance        | Change to Forecast | ] [ |             |                                                                                                                                                                                                                                                | _    |                                                 |                        |                                                     |                                                              |
|---------|----------------------------------------------------------------------------------------------------------------------------------------------------------------------------------------------------------------------------------------------------------------------------------------------------------------------------------------------------------------------------------------------------------------------------------------------------------------------------------------------------------------------------------------------------------------------------------------------------------------------------------------------------------------------------------------------------------------------------------------------------------------------------------------------------------------------------------------------------------------------------------------------------------------------------------------------------------------------------------------------------------------------------------------------------------------------------------------------------------------------------------------------------------------------------------------------------------------------------------------------------------------------------------------------------------------------------------------------------------------------------------------------------------------------------------------------------------------------------------------------------------------------------------------------------------------------------------------------------|------------|---------------------|---------------------|--------------------|-----|-------------|------------------------------------------------------------------------------------------------------------------------------------------------------------------------------------------------------------------------------------------------|------|-------------------------------------------------|------------------------|-----------------------------------------------------|--------------------------------------------------------------|
|         | Directorate Net Budget                                                                                                                                                                                                                                                                                                                                                                                                                                                                                                                                                                                                                                                                                                                                                                                                                                                                                                                                                                                                                                                                                                                                                                                                                                                                                                                                                                                                                                                                                                                                                                             | £000       | £000                | £000                | £000               |     |             |                                                                                                                                                                                                                                                |      |                                                 |                        |                                                     |                                                              |
|         |                                                                                                                                                                                                                                                                                                                                                                                                                                                                                                                                                                                                                                                                                                                                                                                                                                                                                                                                                                                                                                                                                                                                                                                                                                                                                                                                                                                                                                                                                                                                                                                                    |            | Over / (Under)spend | Over / (Under)spend | Adv/(Fav)          |     |             | Ahead of last year                                                                                                                                                                                                                             |      |                                                 |                        |                                                     |                                                              |
|         | Adults and Wellbeing                                                                                                                                                                                                                                                                                                                                                                                                                                                                                                                                                                                                                                                                                                                                                                                                                                                                                                                                                                                                                                                                                                                                                                                                                                                                                                                                                                                                                                                                                                                                                                               | 51,815     | 670                 | 994                 | (324)              | )   | <b>ш</b>    |                                                                                                                                                                                                                                                | _    |                                                 |                        |                                                     |                                                              |
|         | Children's Wellbeing                                                                                                                                                                                                                                                                                                                                                                                                                                                                                                                                                                                                                                                                                                                                                                                                                                                                                                                                                                                                                                                                                                                                                                                                                                                                                                                                                                                                                                                                                                                                                                               | 22,341     | 533                 | 459                 | 74                 | 4   | PERFORMANCE |                                                                                                                                                                                                                                                |      |                                                 |                        |                                                     |                                                              |
|         | Economy, Communities & Corporate                                                                                                                                                                                                                                                                                                                                                                                                                                                                                                                                                                                                                                                                                                                                                                                                                                                                                                                                                                                                                                                                                                                                                                                                                                                                                                                                                                                                                                                                                                                                                                   | 47,853     | (418)               | 68                  | (486)              | )   | ₹           | Behind last year                                                                                                                                                                                                                               |      |                                                 |                        |                                                     |                                                              |
|         | Directorate total                                                                                                                                                                                                                                                                                                                                                                                                                                                                                                                                                                                                                                                                                                                                                                                                                                                                                                                                                                                                                                                                                                                                                                                                                                                                                                                                                                                                                                                                                                                                                                                  | 122,009    | 785                 | 1,521               | (736)              | )   | R           | -                                                                                                                                                                                                                                              |      |                                                 |                        |                                                     |                                                              |
|         | Other budgets and reserves                                                                                                                                                                                                                                                                                                                                                                                                                                                                                                                                                                                                                                                                                                                                                                                                                                                                                                                                                                                                                                                                                                                                                                                                                                                                                                                                                                                                                                                                                                                                                                         | 25,970     | (300)               | 0                   | (300)              | )   | R.          |                                                                                                                                                                                                                                                | _    |                                                 |                        |                                                     |                                                              |
|         | TOTAL                                                                                                                                                                                                                                                                                                                                                                                                                                                                                                                                                                                                                                                                                                                                                                                                                                                                                                                                                                                                                                                                                                                                                                                                                                                                                                                                                                                                                                                                                                                                                                                              | 147,979    | 485                 | 1,521               | (1,036             | )   | ۳ E         |                                                                                                                                                                                                                                                |      |                                                 |                        |                                                     |                                                              |
|         | Significant corporate risks The following items from the Corporate Risk Register are still red after controls have been put in place. Further                                                                                                                                                                                                                                                                                                                                                                                                                                                                                                                                                                                                                                                                                                                                                                                                                                                                                                                                                                                                                                                                                                                                                                                                                                                                                                                                                                                                                                                      |            |                     |                     |                    |     |             | Same as last year                                                                                                                                                                                                                              |      |                                                 |                        |                                                     |                                                              |
|         | details are available in the relevant directorate's overview:                                                                                                                                                                                                                                                                                                                                                                                                                                                                                                                                                                                                                                                                                                                                                                                                                                                                                                                                                                                                                                                                                                                                                                                                                                                                                                                                                                                                                                                                                                                                      |            |                     |                     |                    |     |             |                                                                                                                                                                                                                                                | 0    |                                                 | 20                     |                                                     | 40                                                           |
| RISK    | <ul> <li>School Assets</li> <li>IF: Insufficient condition oversight of school assets is not in place THEN: There may be an increase in costs due to unplanned significant spend.</li> <li>Demographic Pressures</li> <li>Continued demographic pressures require significant savings to be made or reductions in levels of dependency to manage rising levels of demand across council services.</li> <li>Integration</li> <li>The scale and pace of integration work required internally to the council and across health and social care proves to be undeliverable and a new model for integrated and financially viable health and social care pathways does not emerge.</li> <li>System resilience and urgent care</li> <li>The role and responsibility of adult social care alongside system and process is not clearly set out in relation to system resilence and urgent care</li> <li>Education funding</li> <li>IF the national funding formula for education removes significant funding without removing statutory responsibilities THEN the local authority may not be able to carry out its duties effectively, funding pressure will result, the effectiveness of some schools and outcomes for children will decline</li> <li>White Paper - Educational Excellence Everywhere</li> <li>IF schools and the local authority focus solely on the possible implications of the White Paper Educational Excellence Everywhere THEN focus will lessen on improving pupil outcomes, particularly the most vulnerable, and on budget control at a time of increasing pressures</li> </ul> |            |                     |                     |                    |     | WORKFORCE   | FTE<br>Headcount<br>Permanent Costs (£k)<br>Absence - days lost per FTE<br>Turnover (annualised) - based on FTE<br>Absence - days lost<br>(rolling 12<br>11<br>11<br>11<br>10<br>0<br>0<br>0<br>0<br>0<br>0<br>0<br>0<br>0<br>0<br>0<br>0<br>0 | rend | yor <sup>th</sup> yo <sup>th</sup><br>— Council | مي <sup>کروري</sup> چه | Dec-15<br>1071.8<br>1,274<br>3,334<br>9.84<br>12.1% | Jan-16<br>1067.6<br>1260<br>3,322<br>9.000<br>12.9%<br>12.9% |
|         |                                                                                                                                                                                                                                                                                                                                                                                                                                                                                                                                                                                                                                                                                                                                                                                                                                                                                                                                                                                                                                                                                                                                                                                                                                                                                                                                                                                                                                                                                                                                                                                                    |            |                     |                     |                    |     |             | 400                                                                                                                                                                                                                                            |      | octif get for                                   |                        | 16 ports ports pu                                   | is parts units and                                           |